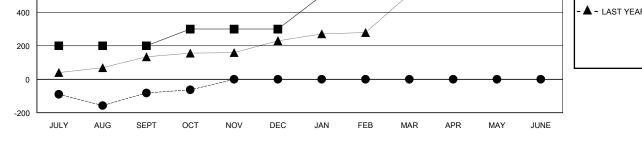

## District 315A1

Results as of: 10/31/2023

| DROPPED CLUBS: 0 |     | 29 CLUBS OF 163 ADDED 1 OR MORE<br>NEW MEMBERS | GENDER DISTRIBUTION          |                |       |
|------------------|-----|------------------------------------------------|------------------------------|----------------|-------|
|                  |     |                                                | MALE                         | 3,190 (76.65%) |       |
|                  |     |                                                | FEMALE                       | 972 (23.35%)   |       |
| DROPPED MEMBERS  |     |                                                |                              |                |       |
| DECEASED         | 0   | CLICK HERE FOR CUMULATIVE                      | TOTAL FAMILY UNIT MEMBERS    |                | 1,223 |
| CLUB CANCELLED   | 0   | MEMBERSHIP DATA                                | FAMILY MEMBERS PAYING HALF 7 |                | 766   |
| OTHER            | 351 |                                                |                              |                | 700   |
| TOTAL            | 351 |                                                |                              |                |       |