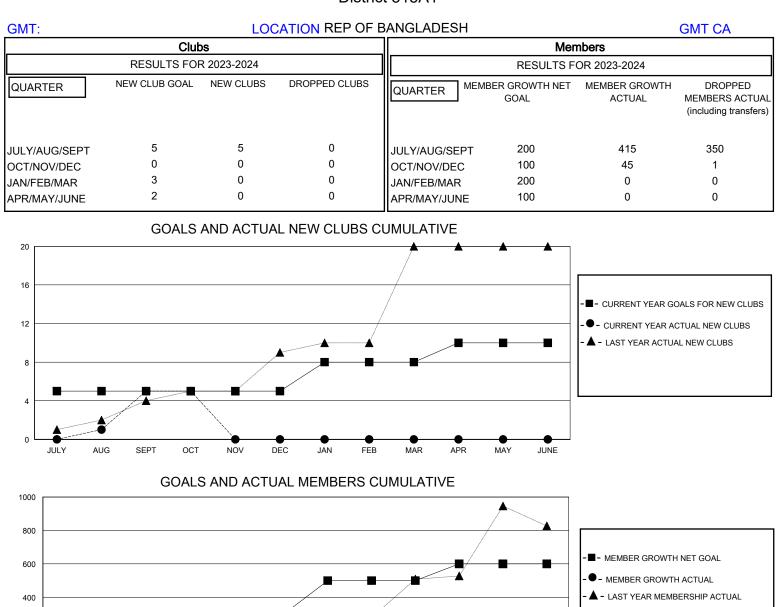

## District 315A1

Results as of: 10/31/2023

| DROPPED CLUBS: 0 |     | 29 CLUBS OF 163 ADDED 1 OR MORE<br>NEW MEMBERS | GENDER DISTRIBUTION          |                |       |
|------------------|-----|------------------------------------------------|------------------------------|----------------|-------|
|                  |     |                                                | MALE                         | 3,190 (76.65%) |       |
|                  |     |                                                | FEMALE                       | 972 (23.35%)   |       |
| DROPPED MEMBERS  |     |                                                |                              |                |       |
| DECEASED         | 0   | CLICK HERE FOR CUMULATIVE                      | TOTAL FAMILY UNIT MEMBERS    |                | 1,223 |
| CLUB CANCELLED   | 0   | MEMBERSHIP DATA                                | FAMILY MEMBERS PAYING HALF 7 |                | 766   |
| OTHER            | 351 |                                                |                              |                | 700   |
| TOTAL            | 351 |                                                |                              |                |       |